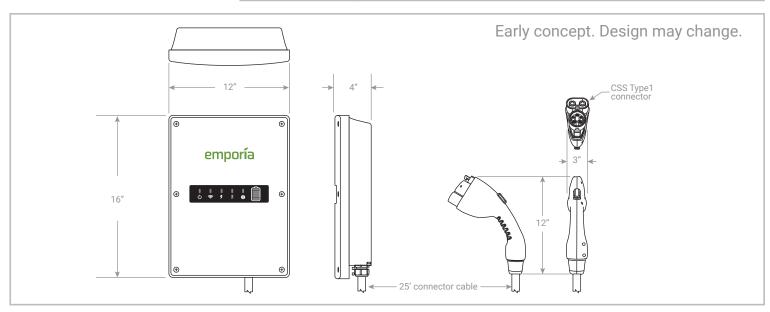

| Specifications |                                                                                        |
|----------------|----------------------------------------------------------------------------------------|
| Charging       | Power: 11.52kW<br>Input: 240V/48A AC<br>Output: 0-450V/40A DC<br>Peak Efficiency: >98% |
| Discharging    | Power: 11.52kW<br>Input: 0-450V/40A DC<br>Output: 240V/48A AC<br>Peak Efficiency: >98% |
| BREK Inverter  | Integrated silicon-carbide-based AC/DC inverter                                        |
| Connector      | 25' cable with CCS Type 1 connector                                                    |
| Enclosure      | IP66 waterproof indoor/outdoor                                                         |
| Temp Range     | -40°F to 122°F (-40°C to +50°C)                                                        |